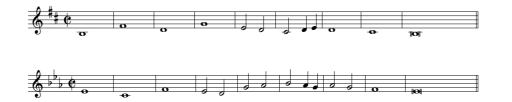

## SF Assessment 4 of 4

Choose ONE of the following subjects and write two fugues on it, one beginning with the upper voice, the other beginning with the lower. Each fugue should have four entries and, between the exposition and the final section, an episode. Both fugues may include similar contrapuntal and episodic material.

subject 1 upper voice

subject 1 lower voice

subject 2 upper voice

subject 2 lower voice